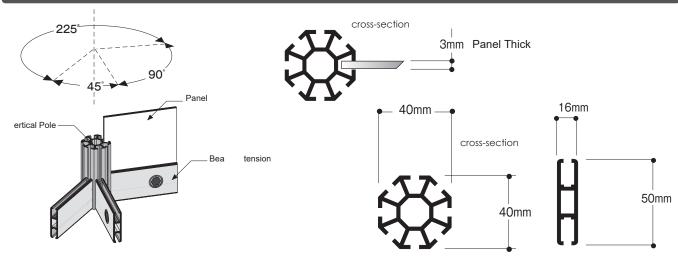

Set up period: move-in start 7 Sept.(Sat.)~9 Sept. (Mon.) \*\*SS Package Booth preparation start 8 Sept.(Sun.)~

Exhibition Date: 10 Sept. (Tue.)  $\sim$  13 Sept. (Fri.)



## What is the Booth Decoration Display

The term "Booth Decoration display" refers to a set of booth decorations, rental equipment, electrical work, etc. necessary for booth decoration and exhibition without the need for in-house construction and decoration. This exhibition uses the Octanorm system, a reusable system of leasing components. The basic plan includes a parapet, company name sign, carpet, reception set, and lighting. Optional plans are also available that add display stands, shelves, and display lighting.

This brochure shows a typical assembly example.





#### Basic dimensions of system components





## **Information of Booth Decoration Plan**









| Facilities                                                                                     | 1 Reath          | 2 Booths                                                            | 3 Booths                  |  |
|------------------------------------------------------------------------------------------------|------------------|---------------------------------------------------------------------|---------------------------|--|
| Side and Back Partition Walls(White, 2,700mm in Height)<br>Booth No. Plate<br>Swithch(Breaker) |                  | Included in Standard Booth Fee<br>(Another Application is required) |                           |  |
| Fascia Board