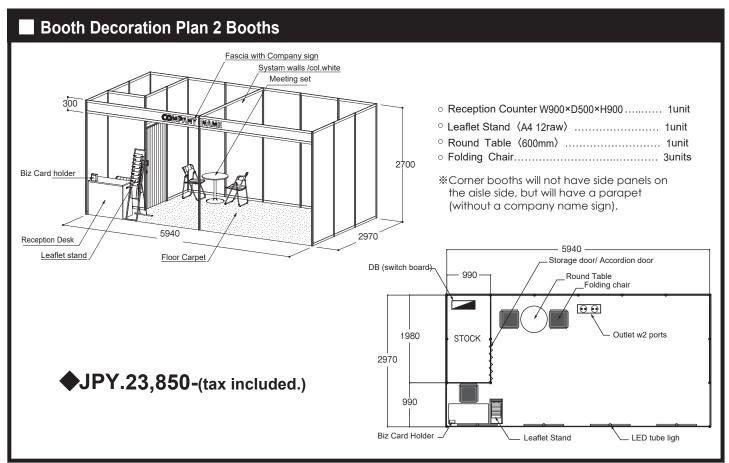

## **Information of Booth Decoration Plan**

| Facilities                                                                                     | 1 Reath          | 2 Booths                                                            | 3 Booths                  |  |
|------------------------------------------------------------------------------------------------|------------------|---------------------------------------------------------------------|---------------------------|--|
| Side and Back Partition Walls(White, 2,700mm in Height)<br>Booth No. Plate<br>Swithch(Breaker) |                  | Included in Standard Booth Fee<br>(Another Application is required) |                           |  |
| Fascia Board                                                                                   | 0                | 0                                                                   | 0                         |  |
| Company Name on the Fascia Board                                                               | 0                | 0                                                                   | 0                         |  |
| Reception Counter(W 900 x D 450 x H 750mm)                                                     | -                | 1                                                                   | 1                         |  |
| Folding Chair                                                                                  | 2                | 3                                                                   | 1                         |  |
| Carpeting                                                                                      | 9ni              | 18ni                                                                | 27ni                      |  |
| Outlet with 2 Plugs(Japanese Type)                                                             | 1<br>(100V/880W) | 1<br>(100V/760W)                                                    | 1<br>(100V/640 <b>W</b> ) |  |
| Electrical Wiring Work and Consumption Charge for 1.0kw (IOOV/Single Phase)                    | lkW              | lkW                                                                 | lkW                       |  |
| System Display Counter<br>(W 1,000 x D 500 x H 1,000mm)                                        | 2                | : <del>+</del> :                                                    | ia:                       |  |
| Catalog Stand                                                                                  | 1                | 1                                                                   | 1                         |  |
| Florecent Light                                                                                | 2                | 4                                                                   | 6                         |  |
| Name Card Holder                                                                               | 1                | 1                                                                   | 1                         |  |
| Round Table( 4b600mm)                                                                          | 1                | 1                                                                   | :=:                       |  |
| Wall for Stock Room                                                                            | €1               | 2                                                                   | 2                         |  |
| Lockable Acordion Door                                                                         | -                | 1                                                                   | 1                         |  |
| Company Name at the Back of Reception                                                          | 7                | 37)                                                                 | 1                         |  |
| Meeting Set                                                                                    |                  | <u>#</u>                                                            | 1                         |  |
| Plant(Large)                                                                                   | 2                | 2:                                                                  | 2                         |  |