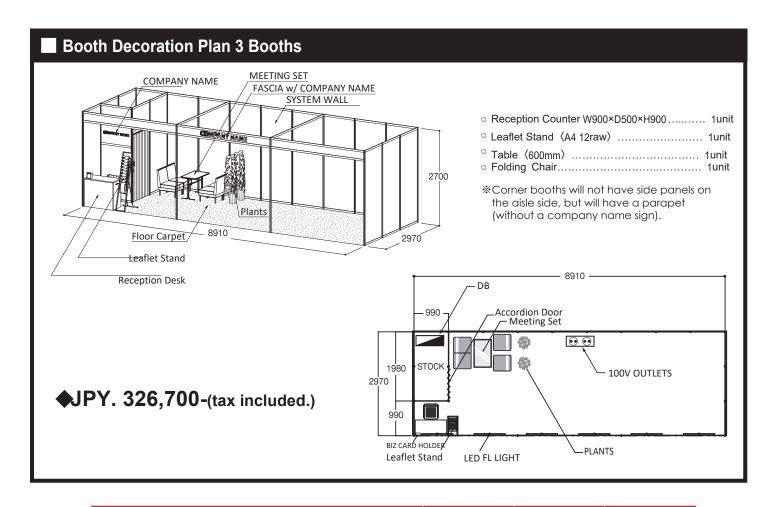

## What is the Booth Decoration Display

The term "Booth Decoration display" refers to a set of booth decorations, rental equipment, electrical work, etc. necessary for booth decoration and exhibition without the need for in-house construction and decoration. This exhibition uses the Octanorm system, a reusable system of leasing components. The basic plan includes a parapet, company name sign, carpet, reception set, and lighting. Optional plans are also available that add display stands, shelves, and display lighting.

## **Information of Booth Decoration Plan**

| Facilities                                                                                     | 1 Reath          | 2 Booths                                                            | 3 Booths                  |  |
|------------------------------------------------------------------------------------------------|------------------|---------------------------------------------------------------------|---------------------------|--|
| Side and Back Partition Walls(White, 2,700mm in Height)<br>Booth No. Plate<br>Swithch(Breaker) |                  | Included in Standard Booth Fee<br>(Another Application is required) |                           |  |
| Fascia Board                                                                                   | 0                | 0                                                                   | 0                         |  |
| Company Name on the Fascia Board                                                               | 0                | 0                                                                   | 0                         |  |
| Reception Counter(W 900 x D 450 x H 750mm)                                                     | -                | 1                                                                   | 1                         |  |
| Folding Chair                                                                                  | 2                | 3                                                                   | 1                         |  |
| Carpeting                                                                                      | 9ni              | 18ni                                                                | 27ni                      |  |
| Outlet with 2 Plugs(Japanese Type)                                                             | 1<br>(100V/880W) | 1<br>(100V/760W)                                                    | 1<br>(100V/640 <b>W</b> ) |  |
| Electrical Wiring Work and Consumption Charge for 1.0kw (IOOV/Single Phase)                    | lkW              | lkW                                                                 | lkW                       |  |
| System Display Counter<br>(W 1,000 x D 500 x H 1,000mm)                                        | 2                | : <del>+</del> :                                                    | ia:                       |  |
| Catalog Stand                                                                                  | 1                | 1                                                                   | 1                         |  |
| Florecent Light                                                                                | 2                | 4                                                                   | 6                         |  |
| Name Card Holder                                                                               | 1                | 1                                                                   | 1                         |  |
| Round Table( 4b600mm)                                                                          | 1                | 1                                                                   | :=:                       |  |
| Wall for Stock Room                                                                            | €1               | 2                                                                   | 2                         |  |
| Lockable Acordion Door                                                                         | -                | 1                                                                   | 1                         |  |
| Company Name at the Back of Reception                                                          | 7                | 37)                                                                 | 1                         |  |
| Meeting Set                                                                                    |                  | <u>#</u>                                                            | 1                         |  |
| Plant(Large)                                                                                   | 2                | 2:                                                                  | 2                         |  |