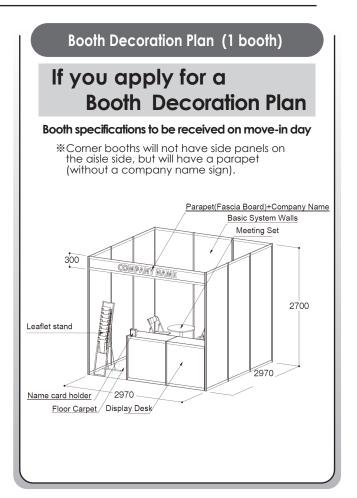

## What is the Booth Decoration Display

The term "Booth Decoration display" refers to a set of booth decorations, rental equipment, electrical work, etc. necessary for booth decoration and exhibition without the need for in-house construction and decoration. This exhibition uses the Octanorm system, a reusable system of leasing components. The basic plan includes a parapet, company name sign, carpet, reception set, and lighting. Optional plans are also available that add display stands, shelves, and display lighting.

This brochure shows a typical assembly example.