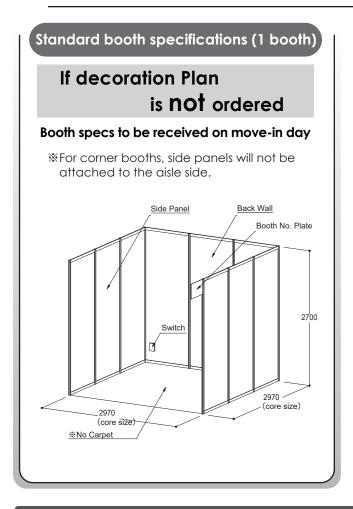

## **Information of Booth Decoration Plan**

| Facilities                                                                                     | 1 Reath          | 2 Booths                                                            | 3 Booths                  |  |
|------------------------------------------------------------------------------------------------|------------------|---------------------------------------------------------------------|---------------------------|--|
| Side and Back Partition Walls(White, 2,700mm in Height)<br>Booth No. Plate<br>Swithch(Breaker) |                  | Included in Standard Booth Fee<br>(Another Application is required) |                           |  |
| Fascia Board                                                                                   | 0                | 0                                                                   | 0                         |  |
| Company Name on the Fascia Board                                                               | 0                | 0                                                                   | 0                         |  |
| Reception Counter(W 900 x D 450 x H 750mm)                                                     | -                | 1                                                                   | 1                         |  |
| Folding Chair                                                                                  | 2                | 3                                                                   | 1                         |  |
| Carpeting                                                                                      | 9ni              | 18ni                                                                | 27ni                      |  |
| Outlet with 2 Plugs(Japanese Type)                                                             | 1<br>(100V/880W) | 1<br>(100V/760W)                                                    | 1<br>(100V/640 <b>W</b> ) |  |
| Electrical Wiring Work and Consumption Charge for 1.0kw (IOOV/Single Phase)                    | lkW              | lkW                                                                 | lkW                       |  |
| System Display Counter<br>(W 1,000 x D 500 x H 1,000mm)                                        | 2                | : <del>+</del> :                                                    | ia:                       |  |
| Catalog Stand                                                                                  | 1                | 1                                                                   | 1                         |  |
| Florecent Light                                                                                | 2                | 4                                                                   | 6                         |  |
| Name Card Holder                                                                               | 1                | 1                                                                   | 1                         |  |
| Round Table( 4b600mm)                                                                          | 1                | 1                                                                   | :=:                       |  |
| Wall for Stock Room                                                                            | €1               | 2                                                                   | 2                         |  |
| Lockable Acordion Door                                                                         | -                | 1                                                                   | 1                         |  |
| Company Name at the Back of Reception                                                          | 7                | 37)                                                                 | 1                         |  |
| Meeting Set                                                                                    |                  | <u>#</u>                                                            | 1                         |  |
| Plant(Large)                                                                                   | 2                | 2:                                                                  | 2                         |  |