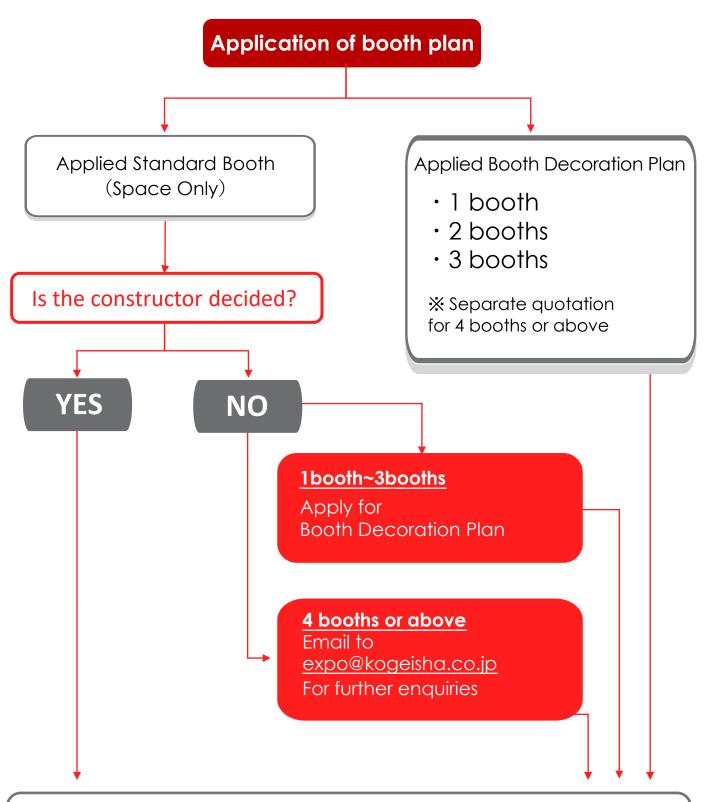

## What is the Booth Decoration Display

The term "Booth Decoration display" refers to a set of booth decorations, rental equipment, electrical work, etc. necessary for booth decoration and exhibition without the need for in-house construction and decoration. This exhibition uses the Octanorm system, a reusable system of leasing components. The basic plan includes a parapet, company name sign, carpet, reception set, and lighting. Optional plans are also available that add display stands, shelves, and display lighting.

## **Information of Booth Decoration Plan**

| Facilities                                                                                     | 1 Reath          | 2 Booths                                                            | 3 Booths                  |  |
|------------------------------------------------------------------------------------------------|------------------|---------------------------------------------------------------------|---------------------------|--|
| Side and Back Partition Walls(White, 2,700mm in Height)<br>Booth No. Plate<br>Swithch(Breaker) |                  | Included in Standard Booth Fee<br>(Another Application is required) |                           |  |
| Fascia Board                                                                                   | 0                | 0                                                                   | 0                         |  |
| Company Name on the Fascia Board                                                               | 0                | 0                                                                   | 0                         |  |
| Reception Counter(W 900 x D 450 x H 750mm)                                                     | -                | 1                                                                   | 1                         |  |
| Folding Chair                                                                                  | 2                | 3                                                                   | 1                         |  |
| Carpeting                                                                                      | 9ni              | 18ni                                                                | 27ni                      |  |
| Outlet with 2 Plugs(Japanese Type)                                                             | 1<br>(100V/880W) | 1<br>(100V/760W)                                                    | 1<br>(100V/640 <b>W</b> ) |  |
| Electrical Wiring Work and Consumption Charge for 1.0kw (IOOV/Single Phase)                    | lkW              | lkW                                                                 | lkW                       |  |
| System Display Counter<br>(W 1,000 x D 500 x H 1,000mm)                                        | 2                | : <del>+</del> :                                                    | ia:                       |  |
| Catalog Stand                                                                                  | 1                | 1                                                                   | 1                         |  |
| Florecent Light                                                                                | 2                | 4                                                                   | 6                         |  |
| Name Card Holder                                                                               | 1                | 1                                                                   | 1                         |  |
| Round Table( 4b600mm)                                                                          | 1                | 1                                                                   | :=:                       |  |
| Wall for Stock Room                                                                            | €1               | 2                                                                   | 2                         |  |
| Lockable Acordion Door                                                                         | -                | 1                                                                   | 1                         |  |
| Company Name at the Back of Reception                                                          | 7                | 37)                                                                 | 1                         |  |
| Meeting Set                                                                                    |                  | <u>#</u>                                                            | 1                         |  |
| Plant(Large)                                                                                   | 2                | 2:                                                                  | 2                         |  |