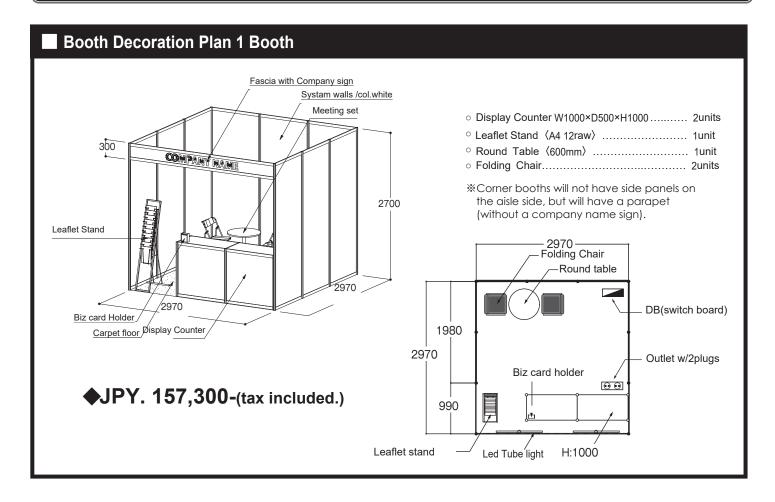

## **Information of Booth Decoration Plan**

| Facilities                                                                                     | 1 Reath          | 2 Booths                                                            | 3 Booths                  |  |
|------------------------------------------------------------------------------------------------|------------------|---------------------------------------------------------------------|---------------------------|--|
| Side and Back Partition Walls(White, 2,700mm in Height)<br>Booth No. Plate<br>Swithch(Breaker) |                  | Included in Standard Booth Fee<br>(Another Application is required) |                           |  |
| Fascia Board                                                                                   | 0                | 0                                                                   | 0                         |  |
| Company Name on the Fascia Board                                                               | 0                | 0                                                                   | 0                         |  |
| Reception Counter(W 900 x D 450 x H 750mm)                                                     | -                | 1                                                                   | 1                         |  |
| Folding Chair                                                                                  | 2                | 3                                                                   | 1                         |  |
| Carpeting                                                                                      | 9ni              | 18ni                                                                | 27ni                      |  |
| Outlet with 2 Plugs(Japanese Type)                                                             | 1<br>(100V/880W) | 1<br>(100V/760W)                                                    | 1<br>(100V/640 <b>W</b> ) |  |
| Electrical Wiring Work and Consumption Charge for 1.0kw (IOOV/Single Phase)                    | lkW              | lkW                                                                 | lkW                       |  |
| System Display Counter<br>(W 1,000 x D 500 x H 1,000mm)                                        | 2                | : <del>+</del> :                                                    | ia:                       |  |
| Catalog Stand                                                                                  | 1                | 1                                                                   | 1                         |  |
| Florecent Light                                                                                | 2                | 4                                                                   | 6                         |  |
| Name Card Holder                                                                               | 1                | 1                                                                   | 1                         |  |
| Round Table( 4b600mm)                                                                          | 1                | 1                                                                   | :=:                       |  |
| Wall for Stock Room                                                                            | €1               | 2                                                                   | 2                         |  |
| Lockable Acordion Door                                                                         | -                | 1                                                                   | 1                         |  |
| Company Name at the Back of Reception                                                          | 7                | 37)                                                                 | 1                         |  |
| Meeting Set                                                                                    |                  | <u>#</u>                                                            | 1                         |  |
| Plant(Large)                                                                                   | 2                | 2:                                                                  | 2                         |  |