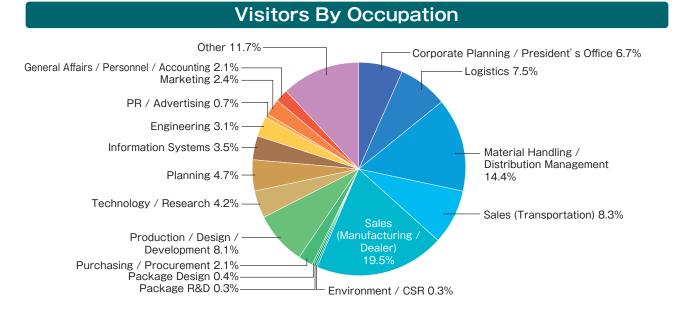

-------------|----------|--------------------------------|
| Sep. 13(Tue.) |          | 10,022                         |
| Sep. 14(Wed.) | <b>.</b> | 14,491                         |
| Sep. 15(Thu.) |          | 16,814                         |
| Sep. 16(Fri.) |          | 19,220                         |
| Total         |          | 60,547                         |

\*Number of Registered Visitors: Number of people who registered as visitors to the exhibition (One registration during the exhibition is counted as one visitor)



#### Visitors By Industry

\*Ratio rounded off to one decimal place. The total number may not be 100% by adding all shared ratios.



### **Visitor Analysis**

\*Ratio rounded off to one decimal place. The total number may not be 100% by adding all shared ratios.



#### Visitors By Position



#### Visitors By Area



— 3 —







\*Ratio rounded off to one decimal place. The total number may not be 100% by adding all shared ratios.

- 4 -

### **Visitor Survey**

#### Survey Period October 14th(Fri.) - 26th(Wed.), 2022

#### Number of Responses 3,889

\*Ratio rounded off to one decimal place. The total number may not be 100% by adding all shared ratios. \*The total number of the ratios of multiple answers will exceed 100%.



#### Which products and services interested you the most at this exhibition? (Multiple Answers Allowed) \*\*Top 20



### **Visitor Survey**

\*Ratio rounded off to one decimal place. The total number may not be 100% by adding all shared ratios. \*The total number of the ratios of multiple answers will exceed 100%.



### How