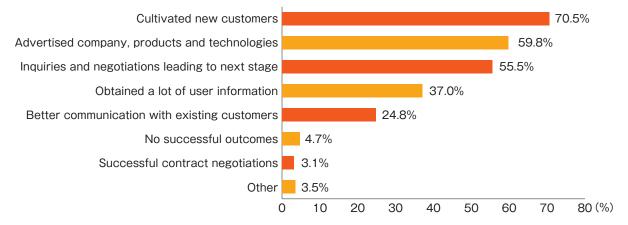

#### What did you achieve by exhibiting in Logis-Tech Tokyo 2022? (Multiple Answers Allowed)

Q7 Do you intend to exhibit the next edition held in September, 2023?

\*Ratio rounded off to one decimal place. The total number may not be 100% by adding all shared ratios.