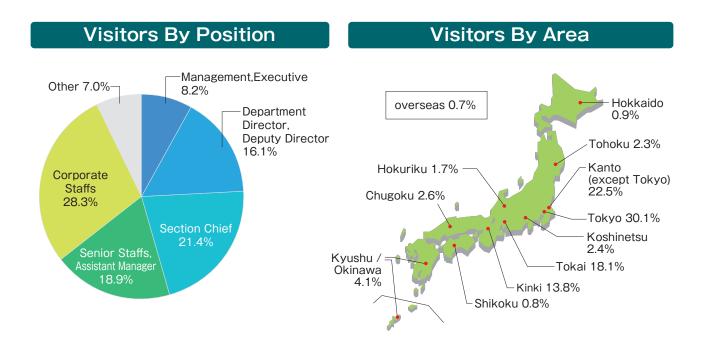

#### Visitors By Position

#### Visitors By Area

— 3 —

\*Ratio rounded off to one decimal place. The total number may not be 100% by adding all shared ratios.

- 4 -