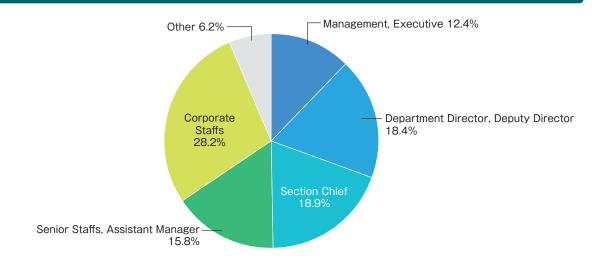

----------------------------|
| Sep. 13(Tue.) |          | 10,022                         |
| Sep. 14(Wed.) | <b>.</b> | 14,491                         |
| Sep. 15(Thu.) |          | 16,814                         |
| Sep. 16(Fri.) |          | 19,220                         |
| Total         |          | 60,547                         |

\*Number of Registered Visitors: Number of people who registered as visitors to the exhibition (One registration during the exhibition is counted as one visitor)



#### Visitors By Industry

\*Ratio rounded off to one decimal place. The total number may not be 100% by adding all shared ratios.



### **Visitor Analysis**

\*Ratio rounded off to one decimal place. The total number may not be 100% by adding all shared ratios.



#### Visitors By Position



#### Visitors By Area



— 3 —







\*Ratio rounded off to one decimal place. The total number may not be 100% by adding all shared ratios.

- 4 -

### **Visitor Survey**

#### Survey Period October 14th(Fri.) - 26th(Wed.), 2022

#### Number of Responses 3,889

\*Ratio rounded off to one decimal place. The total number may not be 100% by adding all shared ratios. \*The total number of the ratios of multiple answers will exceed 100%.



#### Which products and services interested you the most at this exhibition? (Multiple Answers Allowed) \*\*Top 20



### **Visitor Survey**

\*Ratio rounded off to one decimal place. The total number may not be 100% by adding all shared ratios. \*The total number of the ratios of multiple answers will exceed 100%.



### How many booths did you visit du