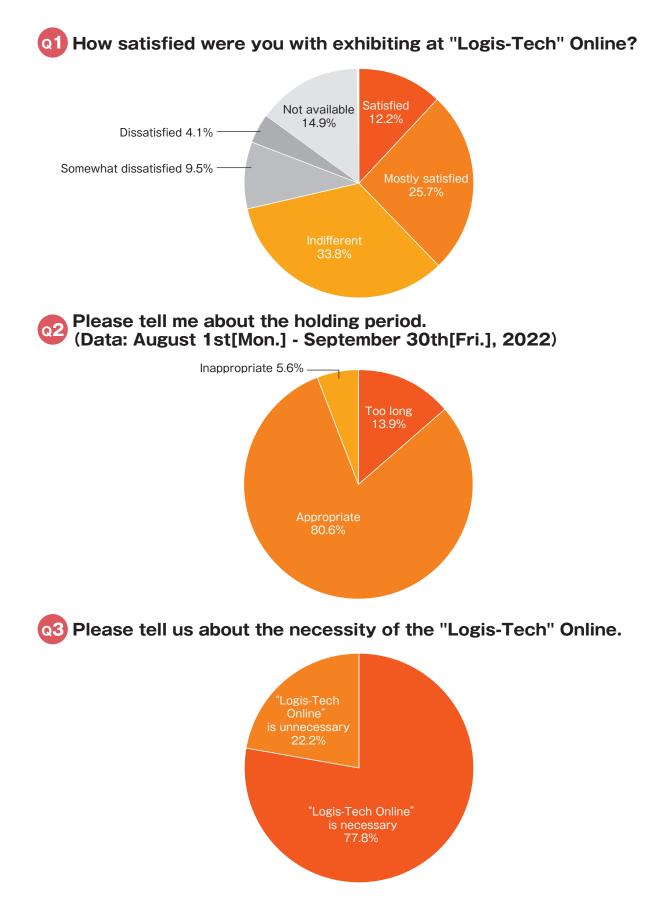

### Visitor Survey ("Logis-Tech" Online)

Survey Period October 14th(Fri.) - 26th(Wed.), 2022

Number of Responses 605

\*Ratio rounded off to one decimal place. The total number may not be 100% by adding all shared ratios. \*The total number of the ratios of multiple answers will exceed 100%.

### Visitor Survey ("Logis-Tech" Online)

\*Ratio rounded off to one decimal place. The total number may not be 100% by adding all shared ratios. \*The total number of the ratios of multiple answers will exceed 100%.