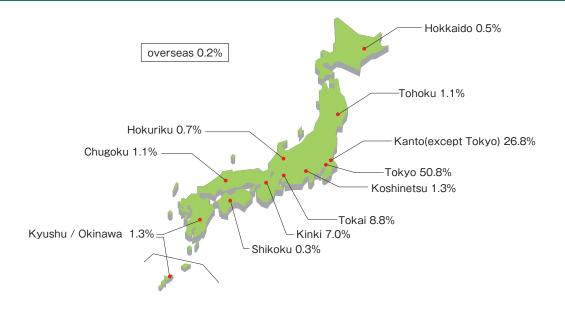

#### Visitors By Area

— 3 —

\*Ratio rounded off to one decimal place. The total number may not be 100% by adding all shared ratios.

- 4 -