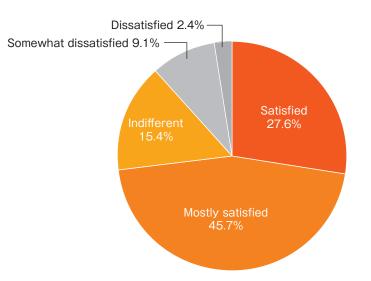

the ratios of multiple answers will exceed 100%.



### Visitor Survey ("Logis-Tech" Online)

\*Ratio rounded off to one decimal place. The total number may not be 100% by adding all shared ratios. \*The total number of the ratios of multiple answers will exceed 100%.

Which products and services interested you the most at this exhibition? (Multiple Answers Allowed)



Q7

How did you find this exhibition? (Multiple Answers Allowed)



\*Ratio rounded off to one decimal place. The total number may not be 100% by adding all shared ratios. \*The total number of the ratios of multiple answers will exceed 100%.

Survey Period September 22nd(Thu.) - October 7th(Fri.), 2022 Number of Responses 254Companies / Organizations

#### 1 How satisfied were you with exhibiting at Logis-Tech Tokyo 2022?



#### What was the purpose of exhibiting at Logis-Tech Tokyo 2022? (Top 3 responses)



#### — 9 —

\*Ratio rounded off to one decimal place. The total number may not be 100% by adding all shared ratios. \*The total number of the ratios of multiple answers will exceed 100%.



What do you think are the advantages of Logis-Tech Tokyo compared with other exhibitions? (Multiple Answers Allowed)



4 What sectors does your company target? (Top 3 responses)



\*Ratio rounded off to one decimal place. The total number may not be 100% by adding all shared ratios. \*The total number of the ratios of multiple answers will exceed 100%.



#### What did you achieve by exhibiting in Logis-Tech Tokyo 2022? (Multiple Answers Allowed)



Q7 Do you intend to exhibit the next edition held in September, 2