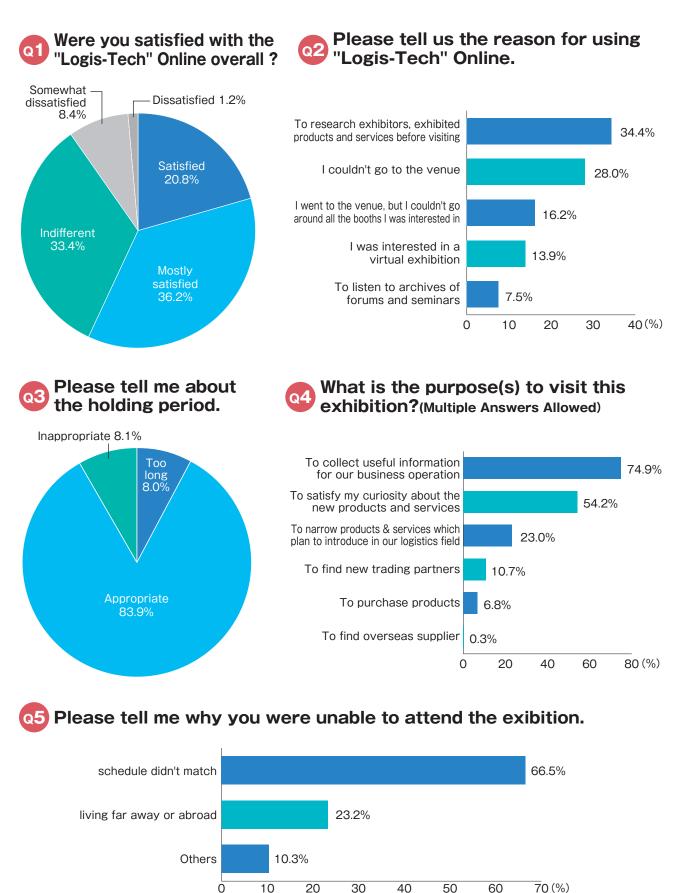

### Visitor Survey ("Logis-Tech" Online)

Survey Period October 14th(Fri.) - 26th(Wed.), 2022

Number of Responses 605

\*Ratio rounded off to one decimal place. The total number may not be 100% by adding all shared ratios. \*The total number of the ratios of multiple answers will exceed 100%.

### Visitor Survey ("Logis-Tech" Online)

\*Ratio rounded off to one decimal place. The total number may not be 100% by adding all shared ratios. \*The total number of the ratios of multiple answers will exceed 100%.