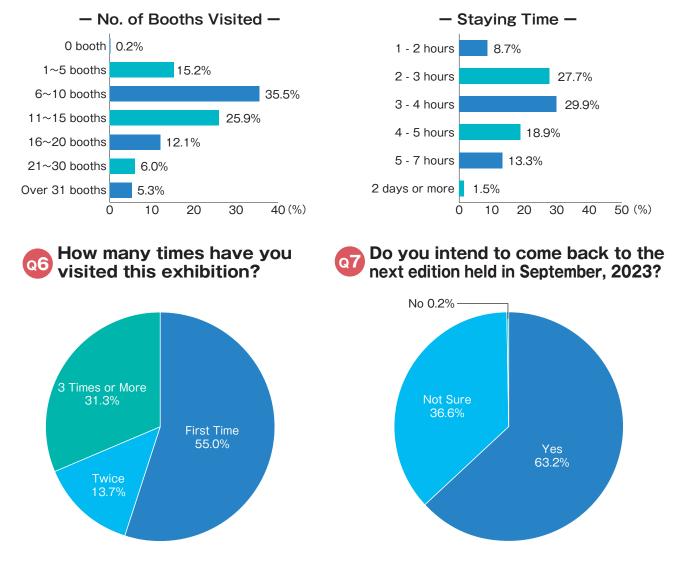

### How many booths did you visit during the exhibition period and how long did you spend at the venue?

— 6 —