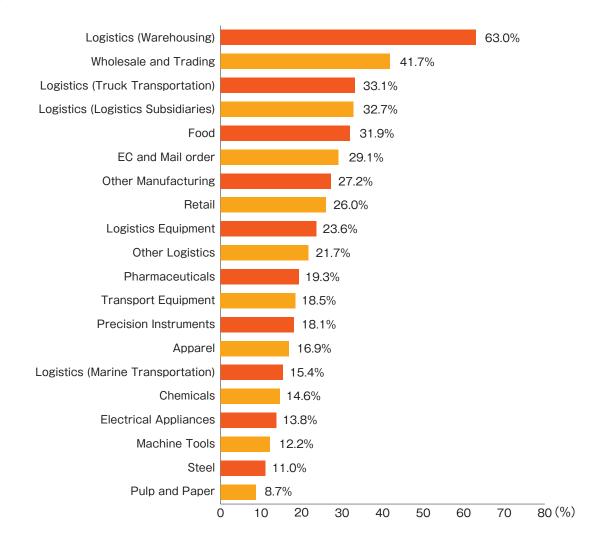

4 What sectors does your company target? (Top 3 responses)

\*Ratio rounded off to one decimal place. The total number may not be 100% by adding all shared ratios. \*The total number of the ratios of multiple answers will exceed 100%.