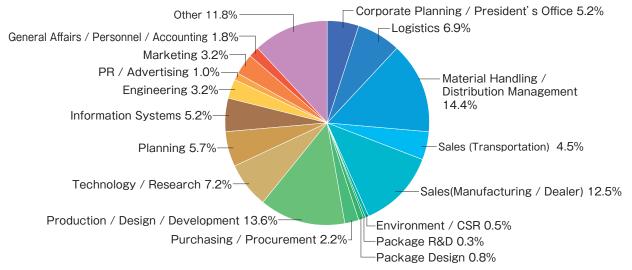

#### Visitors By Industry

\*Ratio rounded off to one decimal place. The total number may not be 100% by adding all shared ratios.