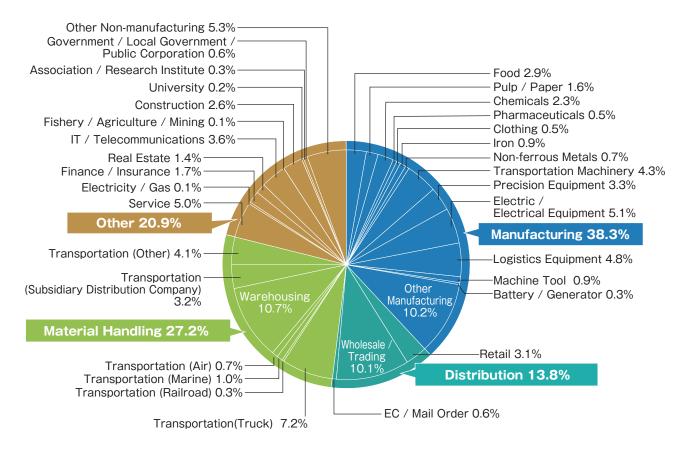

#### Visitors By Industry

\*Ratio rounded off to one decimal place. The total number may not be 100% by adding all shared ratios.