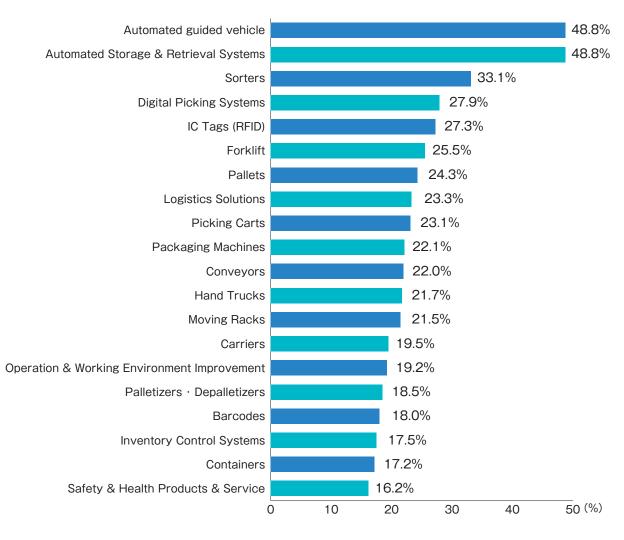

#### Which products and services interested you the most at this exhibition? (Multiple Answers Allowed) \*\*Top 20