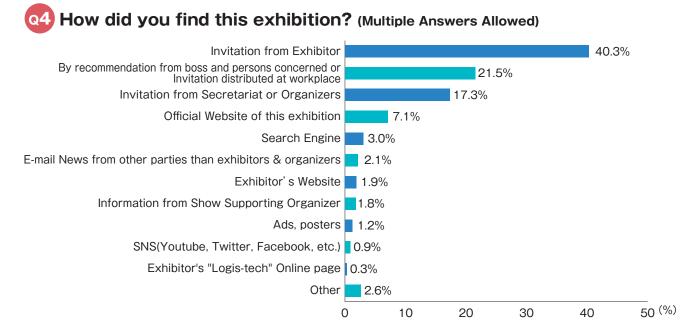

Which products and services interested you the most at this exhibition? (Multiple Answers Allowed)

Q7

How did you find this exhibition? (Multiple Answers Allowed)

\*Ratio rounded off to one decimal place. The total number may not be 100% by adding all shared ratios. \*The total number of the ratios of multiple answers will exceed 100%.