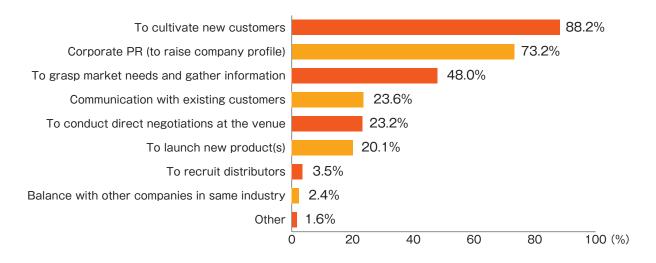

#### What was the purpose of exhibiting at Logis-Tech Tokyo 2022? (Top 3 responses)