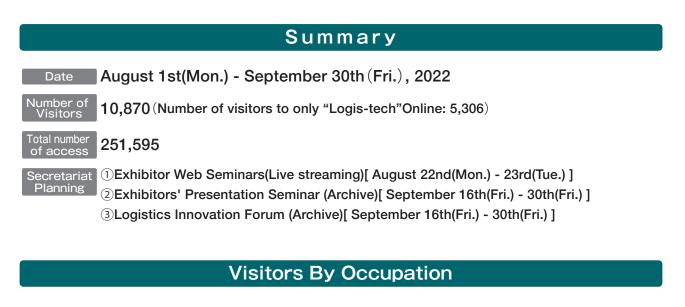

### Visitor Survey ("Logis-Tech" Online)

Survey Period October 14th(Fri.) - 26th(Wed.), 2022

Number of Responses 605

\*Ratio rounded off to one decimal place. The total number may not be 100% by adding all shared ratios. \*The total number of the ratios of multiple answers will exceed 100%.

Survey Period September 22nd(Thu.) - October 7th(Fri.), 2022 Number of Responses 254Companies / Organizations