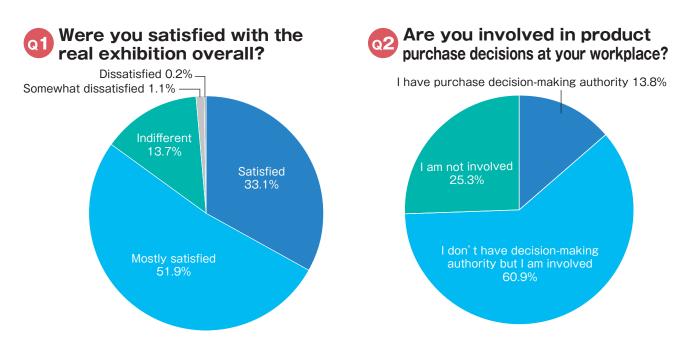

### **Visitor Survey**

#### Survey Period October 14th(Fri.) - 26th(Wed.), 2022

#### Number of Responses 3,889

\*Ratio rounded off to one decimal place. The total number may not be 100% by adding all shared ratios. \*The total number of the ratios of multiple answers will exceed 100%.