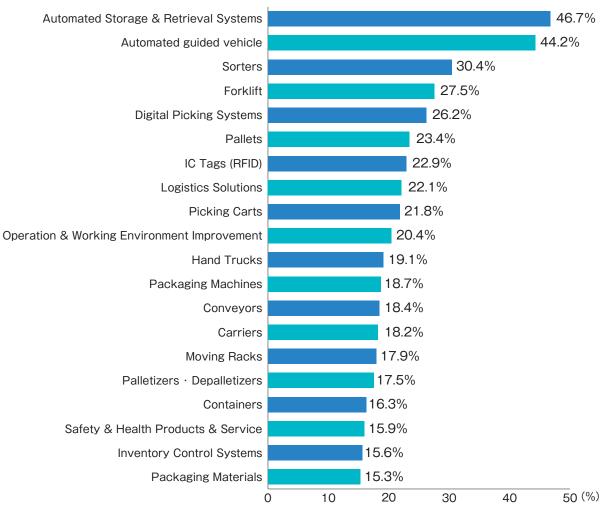

#### Which products and services interested you the most at this exhibition? (Multiple Answers Allowed) \*\*Top 20