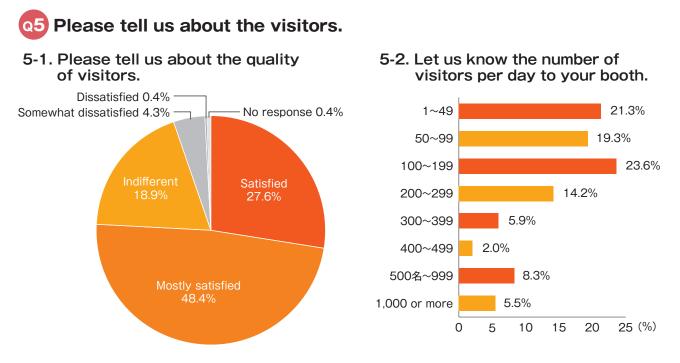

### **Visitor Analysis**

\*Ratio rounded off to one decimal place. The total number may not be 100% by adding all shared ratios.