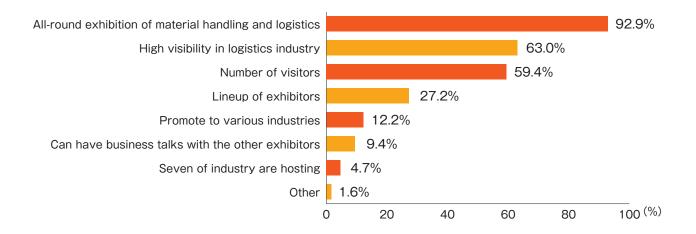

#### — 9 —

\*Ratio rounded off to one decimal place. The total number may not be 100% by adding all shared ratios. \*The total number of the ratios of multiple answers will exceed 100%.

What do you think are the advantages of Logis-Tech Tokyo compared with other exhibitions? (Multiple Answers Allowed)