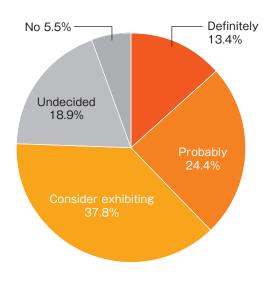

#### What did you achieve by exhibiting in Logis-Tech Tokyo 2022? (Multiple Answers Allowed)

Q7 Do you intend to exhibit the next edition held in September, 2023?

\*Ratio rounded off to one decimal place. The total number may not be 100% by adding all shared ratios.