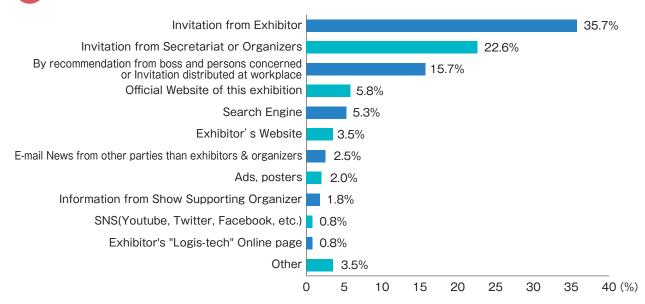

Which products and services interested you the most at this exhibition? (Multiple Answers Allowed)

Q7

How did you find this exhibition? (Multiple Answers Allowed)

\*Ratio rounded off to one decimal place. The total number may not be 100% by adding all shared ratios. \*The total number of the ratios of multiple answers will exceed 100%.